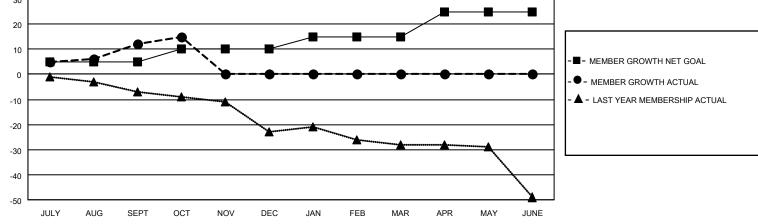

## LOCATION PENNSYLVANIA

District 14 P

Results as of: 10/31/2022

| Clubs                 |               |           |               | Members               |                         |                         |                                                    |
|-----------------------|---------------|-----------|---------------|-----------------------|-------------------------|-------------------------|----------------------------------------------------|
| RESULTS FOR 2022-2023 |               |           |               | RESULTS FOR 2022-2023 |                         |                         |                                                    |
| QUARTER               | NEW CLUB GOAL | NEW CLUBS | DROPPED CLUBS | QUARTER ME            | MBER GROWTH NET<br>GOAL | MEMBER GROWTH<br>ACTUAL | DROPPED<br>MEMBERS ACTUAL<br>(including transfers) |
| JULY/AUG/SEPT         | 0             | 0         | 0             | JULY/AUG/SEPT         | 5                       | 26                      | 13                                                 |
| OCT/NOV/DEC           | 0             | 0         | 0             | OCT/NOV/DEC           | 5                       | 4                       | 1                                                  |
| JAN/FEB/MAR           | 0             | 0         | 0             | JAN/FEB/MAR           | 5                       | 0                       | 0                                                  |
| APR/MAY/JUNE          | 0             | 0         | 0             | APR/MAY/JUNE          | 10                      | 0                       | 0                                                  |